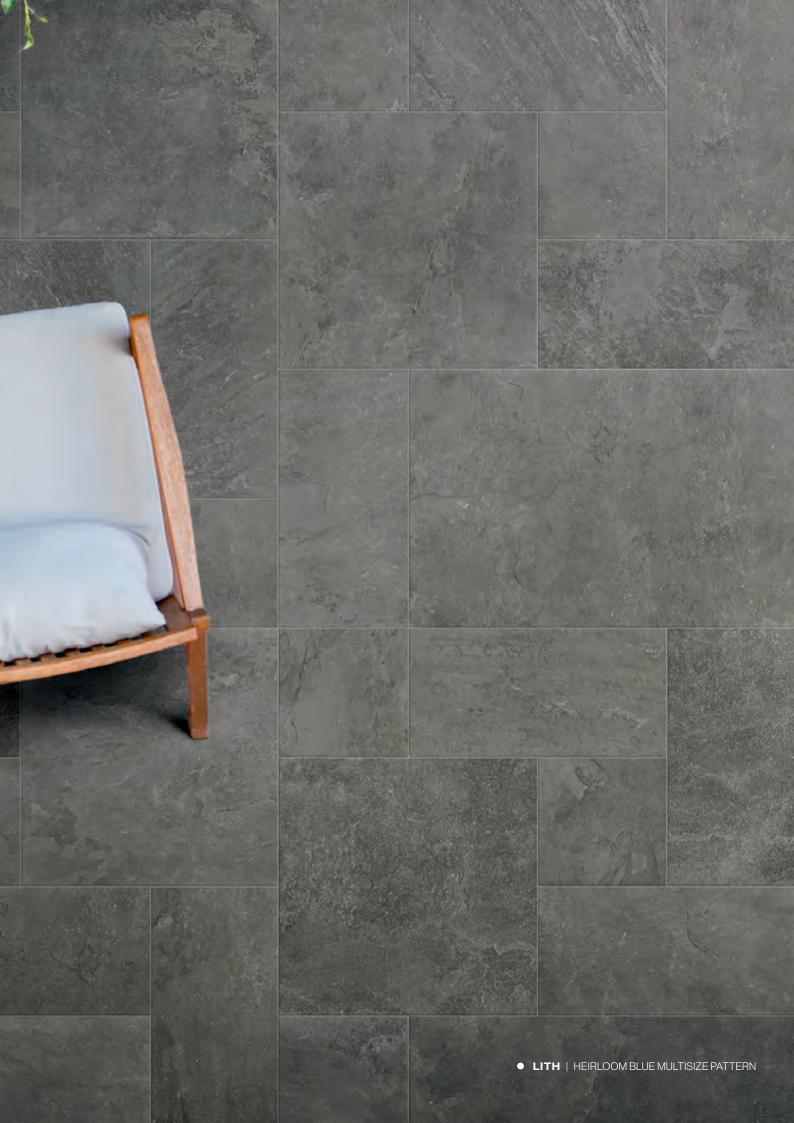

### **SIZES**

1103563

1103562

1103561

24" x 36" Rectified

Heirloom Blue 1103585 Antique Cream 1103584 Legacy White 1103582

24" x 24" Rectified

Heirloom Blue 1103575 Antique Cream 1103574 Legacy White 1103573

24" x 48" Rectified

Heirloom Blue

Antique Cream

Legacy White

12" x 24" Rectified

Heirloom Blue 1103578 Antique Cream 1103577 Legacy White 1103576

12" x 12" Rectified

Heirloom Blue 1103581 Antique Cream 1103580 Legacy White 1103579

Multisize Pattern

Uses: 24" x 36", 24" x 24", 12" x 24", 12" x 12"

### **COLORS**

HEIRLOOM BLUE

ANTIQUE CREAM

LEGACY WHITE

**◆ LITH** | HEIRLOOM BLUE 24" x 36" + 24" x 24" + 12" x 24" + 12" x 12"

▲ **LITH** | LEGACY WHITE 24" x 24" + 24" x 48"