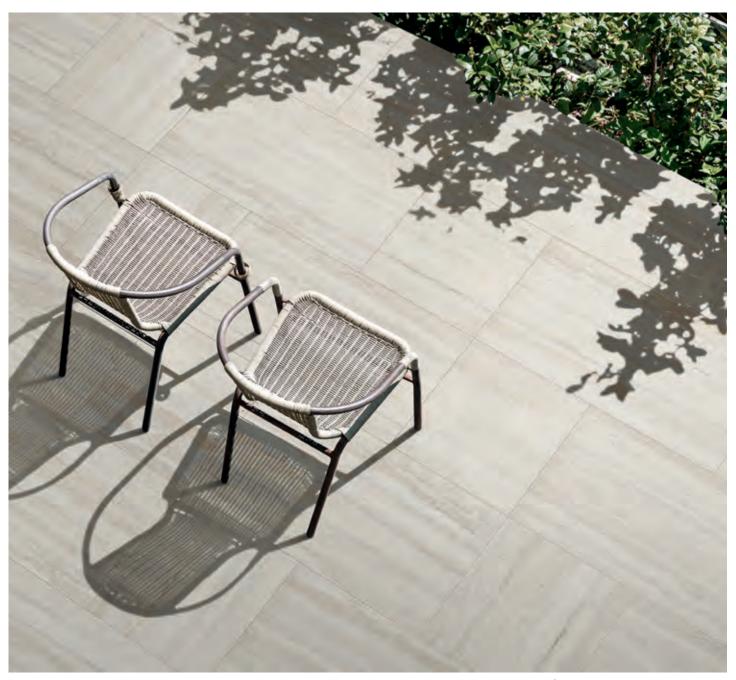

### **COLORS**

HEIRLOOM BLUE

ANTIQUE CREAM

LEGACY WHITE

**◆ LITH** | HEIRLOOM BLUE 24" x 36" + 24" x 24" + 12" x 24" + 12" x 12"

▲ **LITH** | LEGACY WHITE 24" x 24" + 24" x 48"