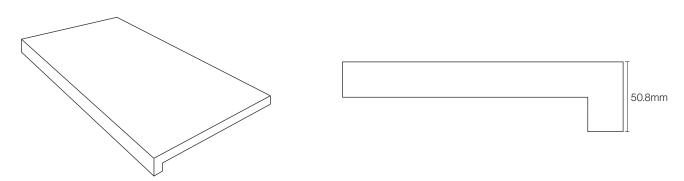

## **COPING**

12" x 24" Drain Coping with Stair Tread

11mm 30mm

12" x 24" Coping with Stair Tread

12" x 24" L-Shaped Coping

Trim pieces and field tiles may come in different shades, the slab's edge may show layers of differing hues.