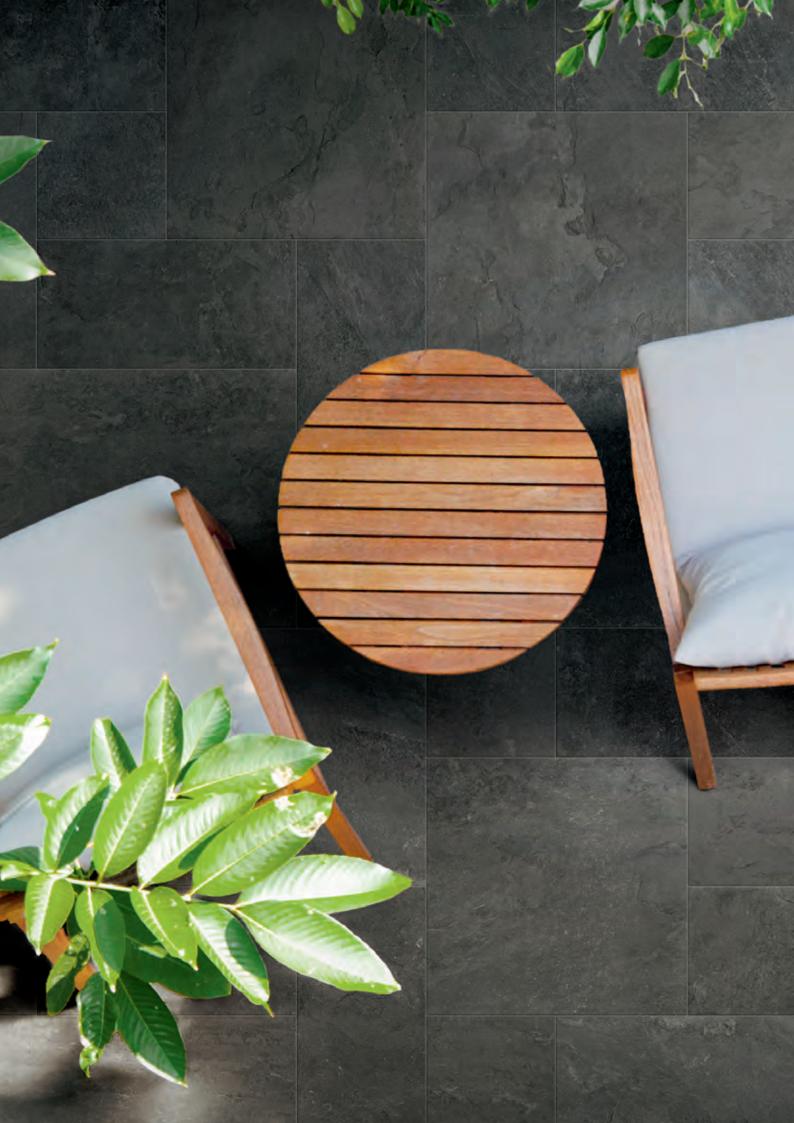

# FARMHOUSE LIVING 25M

STONE LOOK

### **COLORS**

**ALABASTER** 

**PEWTER** 

**MILLSTONE** 

SLATE

√ FARMHOUSE LIVING | ALABASTER 24" x 48"

Colors shown may vary from actual product. Final selection should be made from actual product samples.

↑ FARMHOUSE LIVING | PEWTER 24" x 48"

► FARMHOUSE LIVING | MILLSTONE 24" x 48"