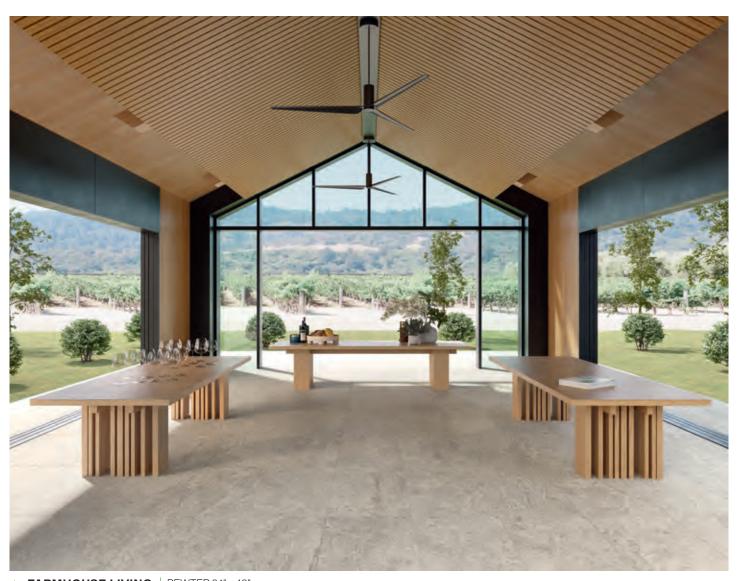

# FARMHOUSE LIVING 25M

STONE LOOK

### **COLORS**

**ALABASTER** 

**PEWTER** 

**MILLSTONE** 

SLATE

√ FARMHOUSE LIVING | ALABASTER 24" x 48"

Colors shown may vary from actual product. Final selection should be made from actual product samples.

↑ FARMHOUSE LIVING | PEWTER 24" x 48"

► FARMHOUSE LIVING | MILLSTONE 24" x 48"