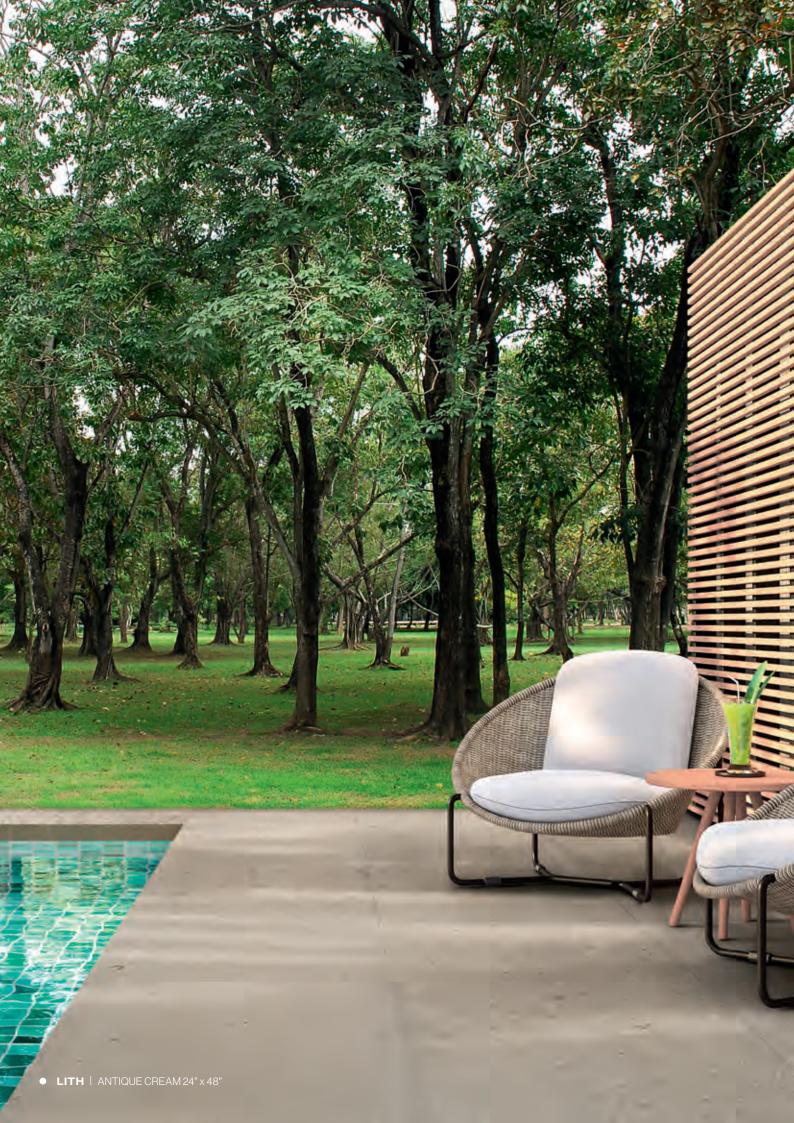

### **COLORS**

HEIRLOOM BLUE

ANTIQUE CREAM

LEGACY WHITE

**◆ LITH** | HEIRLOOM BLUE 24" x 36" + 24" x 24" + 12" x 24" + 12" x 12"

▲ **LITH** | LEGACY WHITE 24" x 24" + 24" x 48"