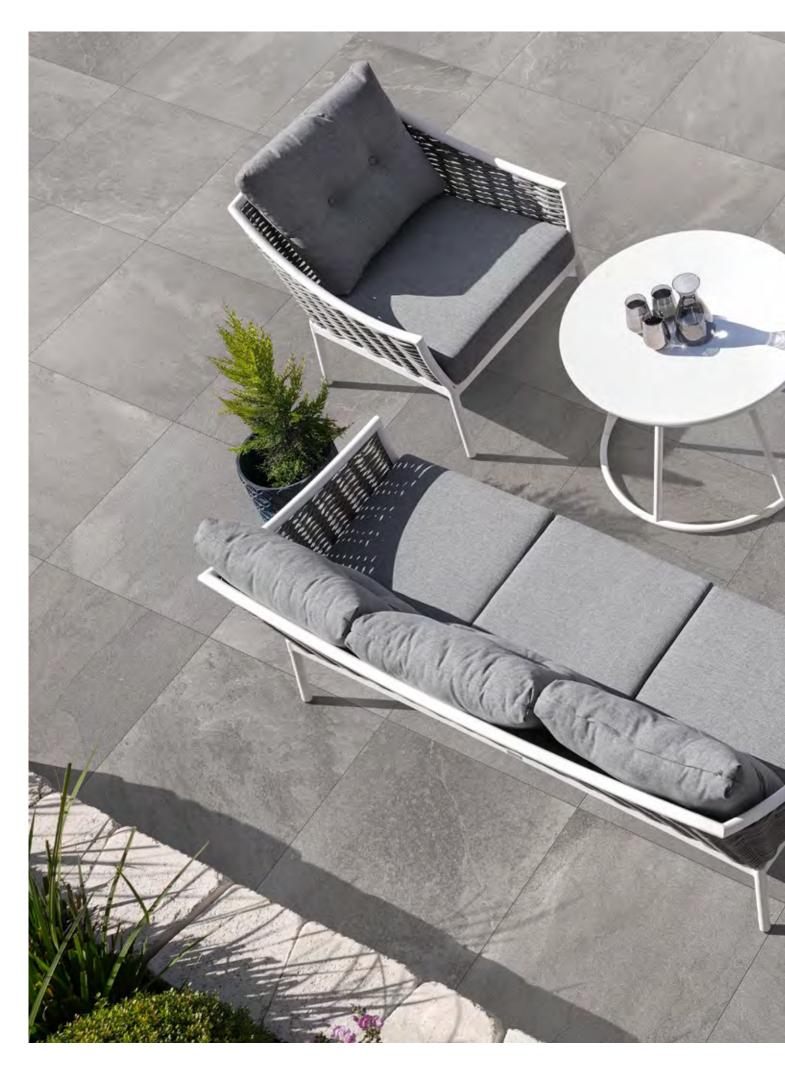

# **EARTH**

STONE LOOK

▲ EARTH | LIGHT GREY 24" x 24"

▲ **EARTH** | MOON WHITE 24" x 24" + 12" x 24" COPING

▲ **EARTH** | MIAMI WHITE 24" x 24"

Tile removed to show raised installation on pedestals. For more information, see pg. 39.