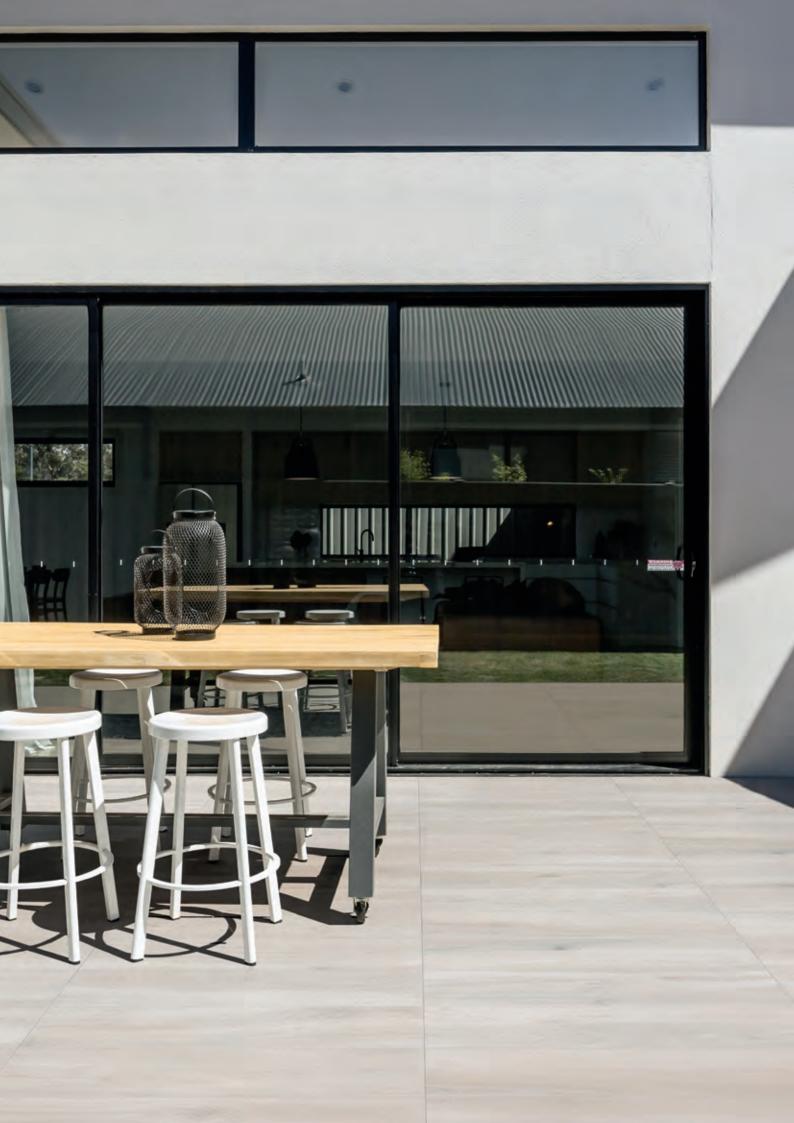

**PORCELAIN PAVERS** 

▼ MOOD WOOD | HONEY 12" x 48"

## **COLORS**

HONEY

**GREY** 

**◀ MOOD WOOD** | WHITE 12" x 48"

▲ MOOD WOOD | HONEY 12" x 48"