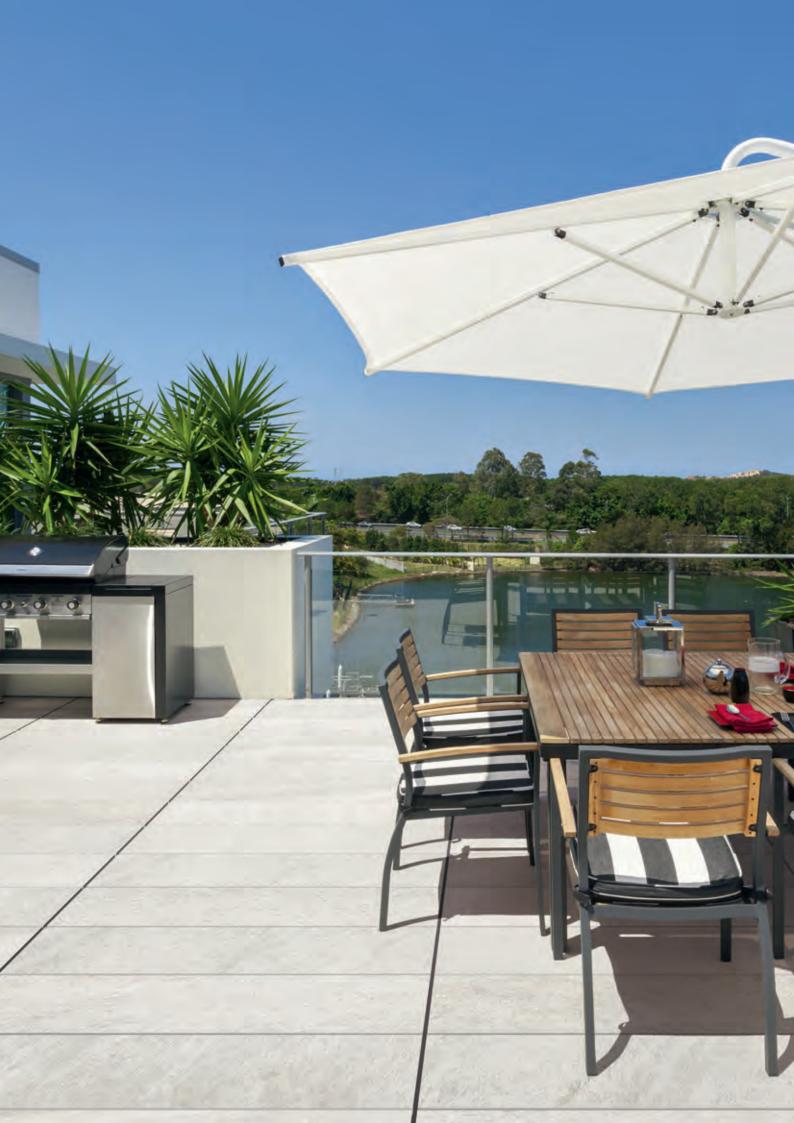

# QUARTZ

STONE LOOK

## **COLORS**

EXTRA WHITE

WHITE

**GREY** 

**∢ QUARTZ** | EXTRA WHITE 12" x 48"

**QUARTZ** | WHITE 12" x 48" + 24" x 24"

QUARTZ | GREY 24" x 24"