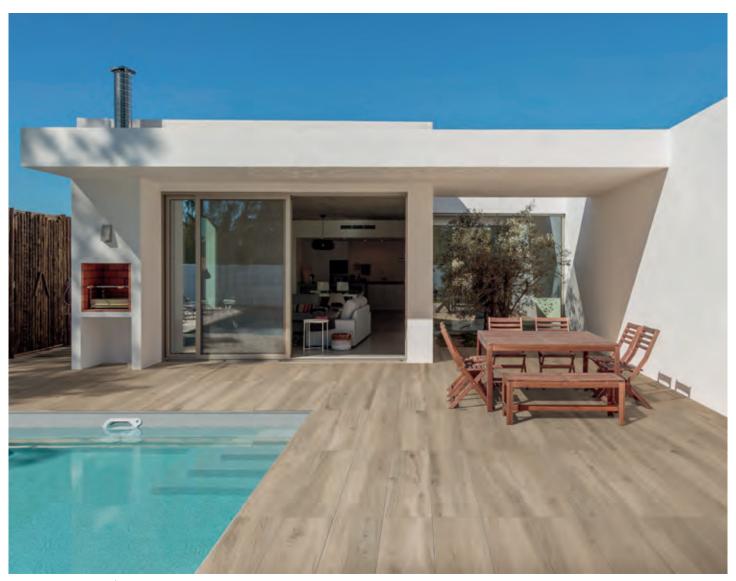

# **MOOD WOOD**

WOOD LOOK

## **COLORS**

HONEY

**GREY** 

**◀ MOOD WOOD** | WHITE 12" x 48"

▲ MOOD WOOD | HONEY 12" x 48"