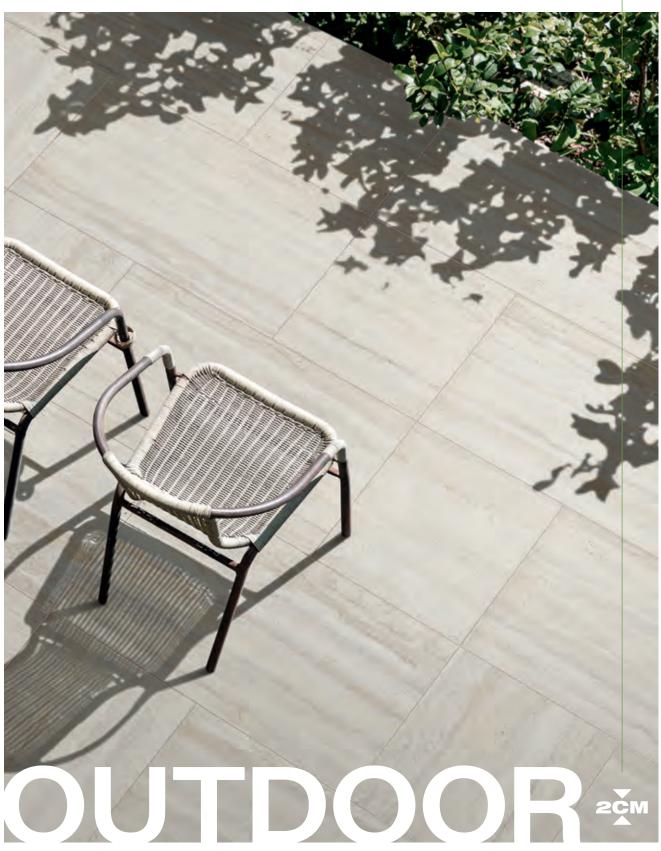

**PORCELAIN PAVERS** 







▼ MOOD WOOD | HONEY 12" x 48"



# OUTDOOR 25M

## PORCELAIN PAVERS

|               |                                                                   |                                                                                                      |                                                                                                                                          | pg. 2                                                                                                                                         |
|---------------|-------------------------------------------------------------------|------------------------------------------------------------------------------------------------------|----------------------------------------