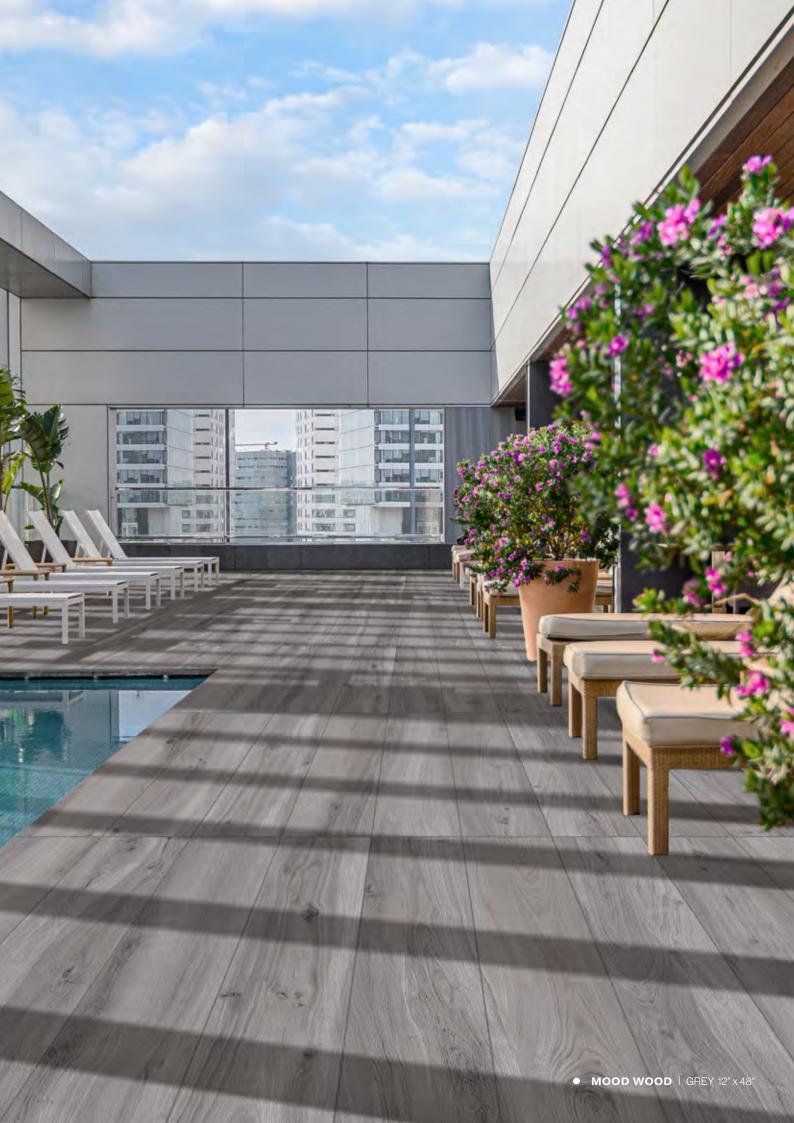

# **MOOD WOOD**

WOOD LOOK

## **COLORS**

HONEY

**GREY** 

**◀ MOOD WOOD** | WHITE 12" x 48"

▲ MOOD WOOD | HONEY 12" x 48"