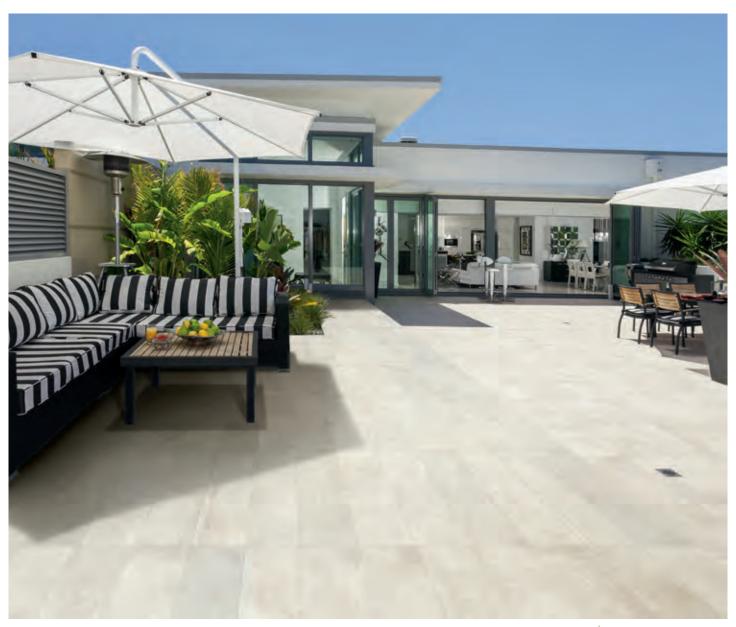

# Available in a Broad Range of Styles

Styles range from stone, concrete, or wood looks in a variety of sizes.

→ QUARTZ | GREY 24" x 24"

CONCRETE LOOK