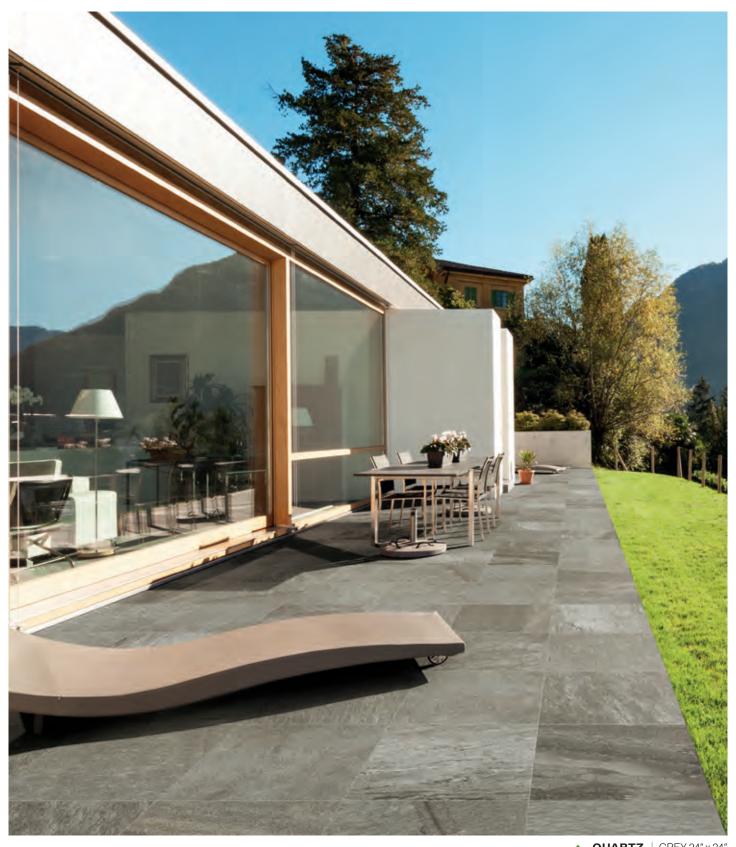

## **COLORS**

EXTRA WHITE

WHITE

**GREY** 

**∢ QUARTZ** | EXTRA WHITE 12" x 48"

**QUARTZ** | WHITE 12" x 48" + 24" x 24"

QUARTZ | GREY 24" x 24"