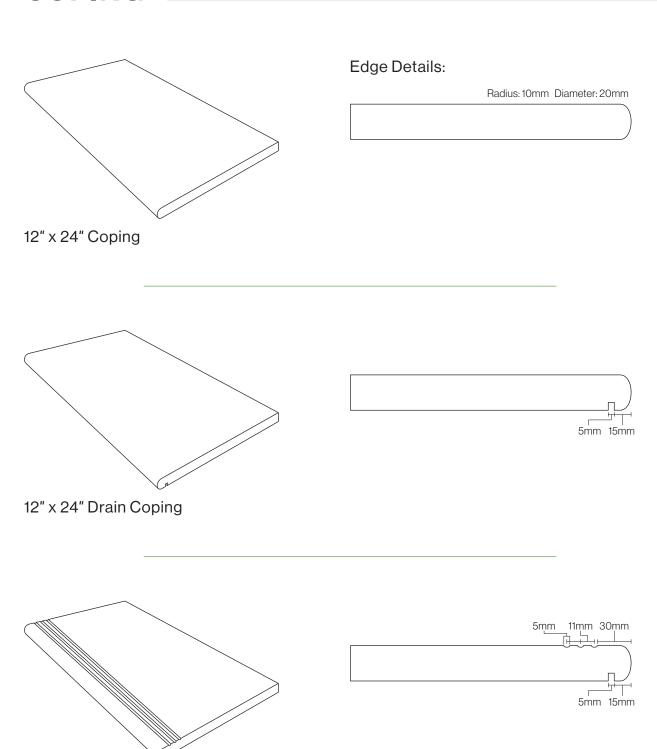

## **COPING**

12" x 24" Drain Coping with Stair Tread

11mm 30mm

12" x 24" Coping with Stair Tread

12" x 24" L-Shaped Coping

Trim pieces and field tiles may come in different shades, the slab's edge may show layers of differing hues.