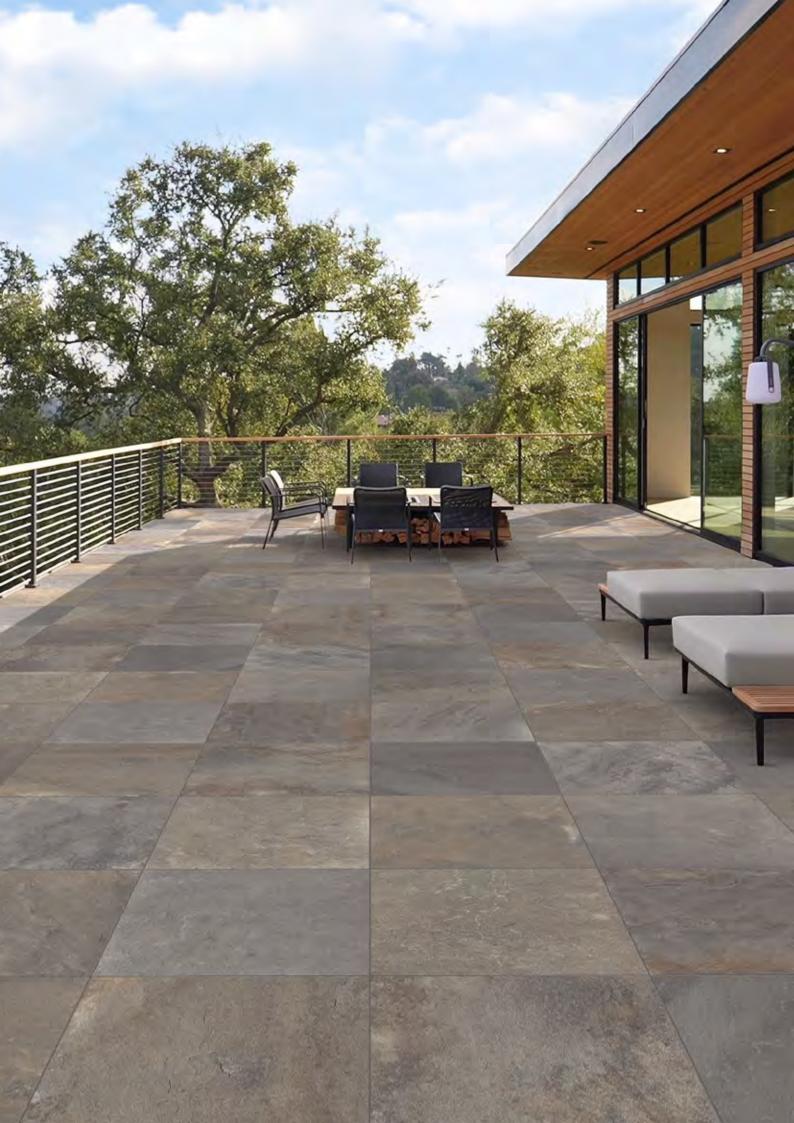

# FARMHOUSE LIVING 25M

STONE LOOK

### **COLORS**

**ALABASTER** 

**PEWTER** 

**MILLSTONE** 

SLATE

√ FARMHOUSE LIVING | ALABASTER 24" x 48"

Colors shown may vary from actual product. Final selection should be made from actual product samples.

↑ FARMHOUSE LIVING | PEWTER 24" x 48"

► FARMHOUSE LIVING | MILLSTONE 24" x 48"