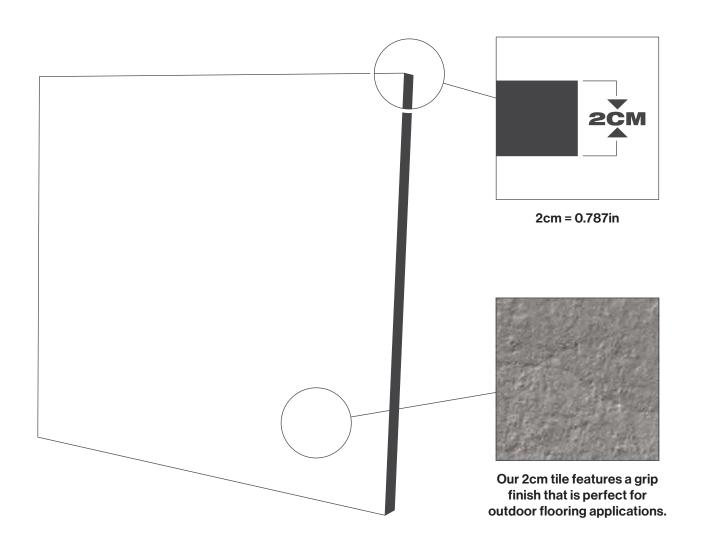

#### OF MILE®stone OUTDOOR 2CM PORCELAIN PAVERS

Resistant to Thermal Shock

Won't break due to gradual or sudden temperature changes (-40°F — 210°F).

#### Frost Resistant

Unaffected by frost or freezing since our pavers don't absorb water.