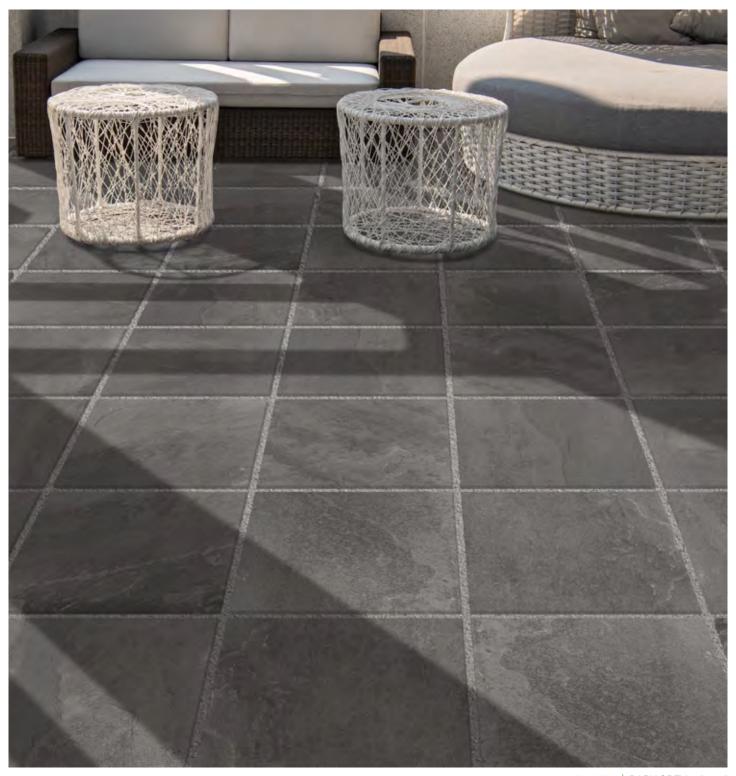

# FARMHOUSE LIVING 25M

STONE LOOK

### **COLORS**

**ALABASTER** 

**PEWTER** 

**MILLSTONE** 

SLATE

√ FARMHOUSE LIVING | ALABASTER 24" x 48"

Colors shown may vary from actual product. Final selection should be made from actual product samples.

↑ FARMHOUSE LIVING | PEWTER 24" x 48"

► FARMHOUSE LIVING | MILLSTONE 24" x 48"