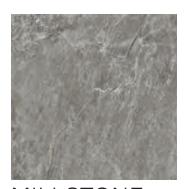

### **COLORS**

**ALABASTER** 

**PEWTER** 

**MILLSTONE** 

SLATE

√ FARMHOUSE LIVING | ALABASTER 24" x 48"

Colors shown may vary from actual product. Final selection should be made from actual product samples.

↑ FARMHOUSE LIVING | PEWTER 24" x 48"

► FARMHOUSE LIVING | MILLSTONE 24" x 48"