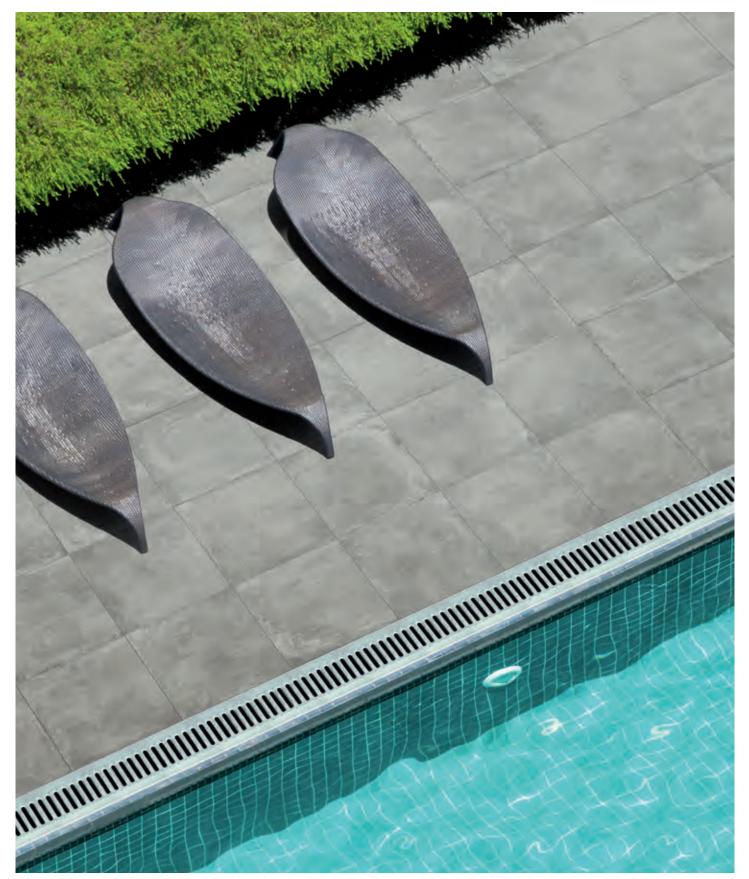

# Slip Resistant and Quick Draining

Perfect for pool decks, terraces, or even simple garden paths.

# **EARTH**

STONE LOOK