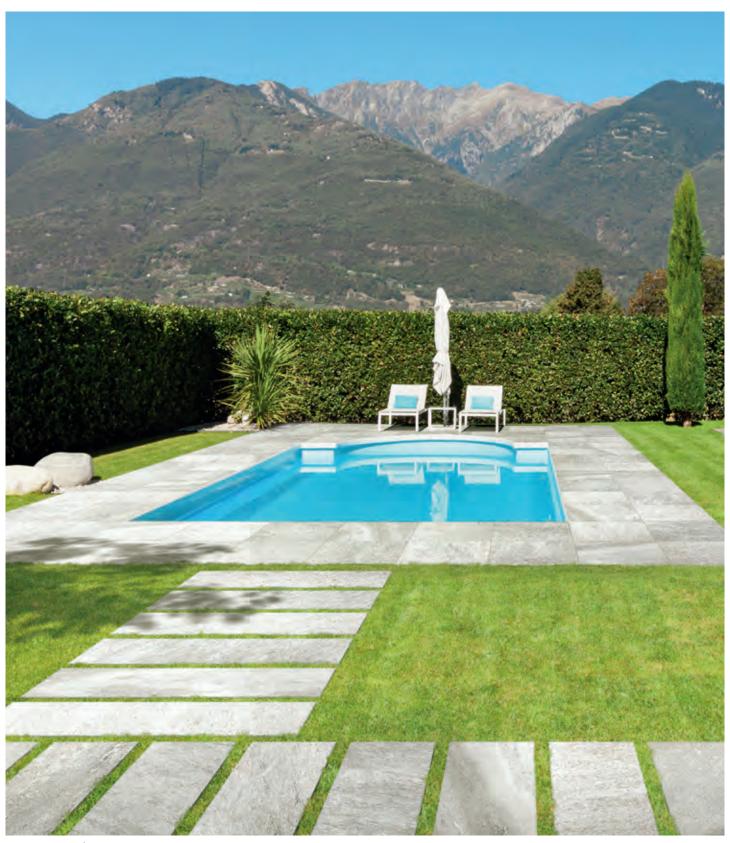

# Slip Resistant and Quick Draining

Perfect for pool decks, terraces, or even simple garden paths.