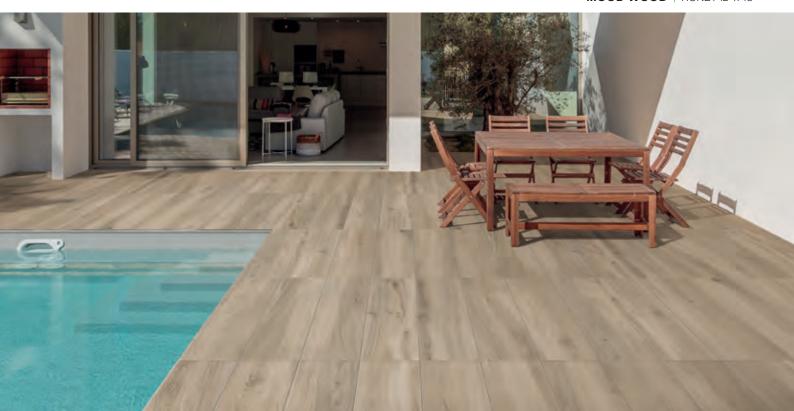

**PORCELAIN PAVERS** 

▼ MOOD WOOD | HONEY 12" x 48"

## **COLORS**

HONEY

**GREY** 

**◀ MOOD WOOD** | WHITE 12" x 48"

▲ MOOD WOOD | HONEY 12" x 48"