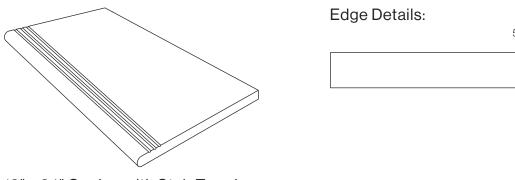

## **COPING**

12" x 24" Drain Coping with Stair Tread

11mm 30mm

12" x 24" Coping with Stair Tread

12" x 24" L-Shaped Coping

Trim pieces and field tiles may come in different shades, the slab's edge may show layers of differing hues.